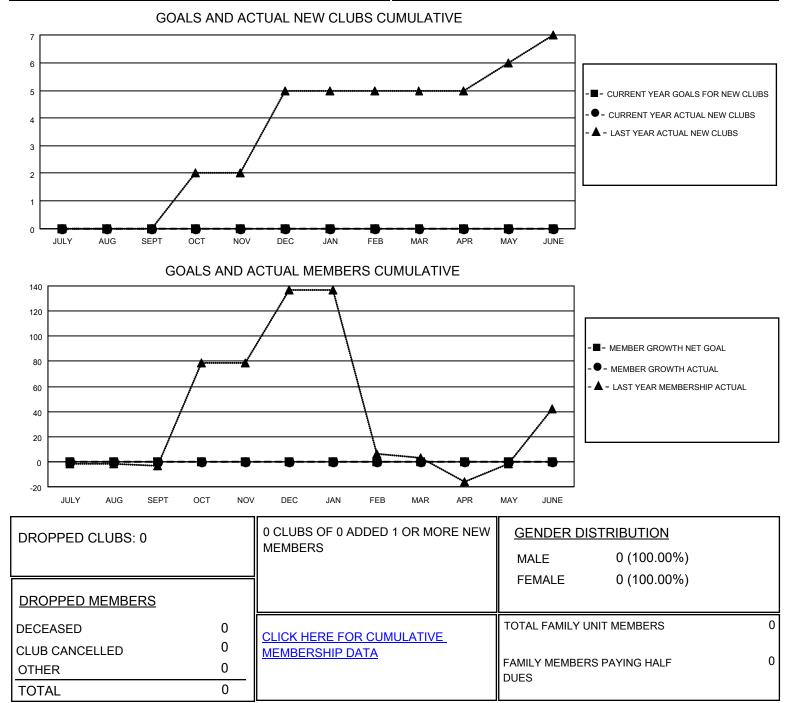

## LOCATION PHILIPPINES

District 301A4

Results as of: 7/31/2021

| Clubs                 |               |           |               | Members               |                         |                         |                                                    |
|-----------------------|---------------|-----------|---------------|-----------------------|-------------------------|-------------------------|----------------------------------------------------|
| RESULTS FOR 2021-2022 |               |           |               | RESULTS FOR 2021-2022 |                         |                         |                                                    |
| QUARTER               | NEW CLUB GOAL | NEW CLUBS | DROPPED CLUBS | QUARTER MEI           | MBER GROWTH NET<br>GOAL | MEMBER GROWTH<br>ACTUAL | DROPPED<br>MEMBERS ACTUAL<br>(including transfers) |
| JULY/AUG/SEPT         | 0             | 0         | 0             | JULY/AUG/SEPT         | 0                       | 0                       | 0                                                  |
| OCT/NOV/DEC           | 0             | 0         | 0             | OCT/NOV/DEC           | 0                       | 0                       | 0                                                  |
| JAN/FEB/MAR           | 0             | 0         | 0             | JAN/FEB/MAR           | 0                       | 0                       | 0                                                  |
| APR/MAY/JUNE          | 0             | 0         | 0             | APR/MAY/JUNE          | 0                       | 0                       | 0                                                  |